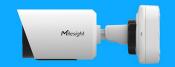

# Al Color<sup>+</sup> Vandal-proof Mini Bullet Network Camera

| Camera | Model                 | MS-C2964-(R)UPD<br>(2MP)                                                                                                                                                                      | MS-C5364-UPD<br>(5MP)                                                                                                                                                | MS-C8164-UPD<br>(4K)                                                                                                      |  |  |
|--------|-----------------------|-----------------------------------------------------------------------------------------------------------------------------------------------------------------------------------------------|----------------------------------------------------------------------------------------------------------------------------------------------------------------------|---------------------------------------------------------------------------------------------------------------------------|--|--|
|        | Image Sensor          | 1/2.8" Progressive Scan CMOS                                                                                                                                                                  |                                                                                                                                                                      |                                                                                                                           |  |  |
|        | Min. Illumination     | Color: 0.001Lux@F1.0<br>0Lux with White LED on                                                                                                                                                | Color: 0.002Lux@F1.0<br>0Lux with White LED on                                                                                                                       | Color: 0.005Lux@F1.0<br>0Lux with White LED on                                                                            |  |  |
|        | WDR                   | 120dB Super WDR                                                                                                                                                                               |                                                                                                                                                                      |                                                                                                                           |  |  |
|        | Lens                  | 2.8mm/4mm@F1.0                                                                                                                                                                                |                                                                                                                                                                      |                                                                                                                           |  |  |
|        | Mount                 | M12                                                                                                                                                                                           |                                                                                                                                                                      |                                                                                                                           |  |  |
|        | Field of View         | H109°/D125°/V61°(2.8mm)<br>H87°/D100°/V49°(4mm)                                                                                                                                               | H104°/D129°/V78°(2.8mm)<br>H81°/D100°/V61°(4mm)                                                                                                                      | H108°/D125°/V60°(2.8mm)<br>H87°/D101°/V49°(4mm)                                                                           |  |  |
|        | Shutter Time          | 1/100000s~1s                                                                                                                                                                                  |                                                                                                                                                                      |                                                                                                                           |  |  |
|        | Illumination Distance | Up to 30m                                                                                                                                                                                     |                                                                                                                                                                      |                                                                                                                           |  |  |
|        | S/N                   | >55dB                                                                                                                                                                                         |                                                                                                                                                                      |                                                                                                                           |  |  |
| Video  | Max.Image Resolution  | 1920x1080                                                                                                                                                                                     | 2592x1944                                                                                                                                                            | 3840x2160                                                                                                                 |  |  |
|        | Primary Stream        | 60Hz: 60fps@(1920x1080)(Optional for R Series), 30fps@(1920x1080, 1280x960, 1280x720, 704x576) 50Hz: 50fps@(1920x1080)(Optional for R Series), 25fps@(1920x1080, 1280x960, 1280x720, 704x576) | 60Hz: 30fps@(2592x1944,<br>2048x1536, 1920x1080, 1280x960,<br>1280x720, 704x576)<br>50Hz: 25fps@(2592x1944,<br>2048x1536, 1920x1080, 1280x960,<br>1280x720, 704x576) | 60Hz/50Hz: 30fps@(3840x2160,<br>3072x2048, 2592x1944, 2592x1520,<br>2048x1536, 1920x1080, 1280x960,<br>1280x720, 704x576) |  |  |
|        | Secondary Stream      | 60Hz: 30fps@(704x576, 640x480, 640x360, 352x288)<br>50Hz: 25fps@(704x576, 640x480, 640x360, 352x288)                                                                                          |                                                                                                                                                                      |                                                                                                                           |  |  |
|        | Tertiary Stream       | 60Hz: 30fps@(1280x720, 704x576, 640x480, 640x360, 352x288)<br>50Hz: 25fps@(1280x720, 704x576, 640x480, 640x360, 352x288)                                                                      |                                                                                                                                                                      |                                                                                                                           |  |  |
|        | Video Compression     | H.265*/H.265(HEVC)/H.264*/H.264/MJPEG                                                                                                                                                         |                                                                                                                                                                      |                                                                                                                           |  |  |
|        | Video Bit Rate        | 16Kbps∼16Mbps(CBR/VBR Adjustable)                                                                                                                                                             |                                                                                                                                                                      |                                                                                                                           |  |  |
|        | Privacy Masking       | Up to 4 areas                                                                                                                                                                                 |                                                                                                                                                                      |                                                                                                                           |  |  |
|        | ROI                   | Up to 8 areas                                                                                                                                                                                 |                                                                                                                                                                      |                                                                                                                           |  |  |
|        | Image Setting         | Brightness/Contrast/Saturation/Sharpness                                                                                                                                                      |                                                                                                                                                                      |                                                                                                                           |  |  |
|        |                       |                                                                                                                                                                                               |                                                                                                                                                                      |                                                                                                                           |  |  |

# Al Color<sup>+</sup> Vandal-proof Mini Bullet Network Camera

| Interface                | Ethernet             | 1*RJ45 10M/100M Ethernet Port                                                                                                                                         |                                      |                                      |  |  |
|--------------------------|----------------------|-----------------------------------------------------------------------------------------------------------------------------------------------------------------------|--------------------------------------|--------------------------------------|--|--|
| Network                  | Network Storage      | NAS(Support NFS, SMB/CIFS), ANR                                                                                                                                       |                                      |                                      |  |  |
|                          | Protocol             | IPv4/IPv6, ARP, TCP, UDP, RTCP, RTP, RTSP, RTMP, HTTP, HTTPS, DNS, DDNS, DHCP, FTP, NTP, SMTP, SNMP, UPnP,<br>Bonjour, SIP, PPPoE, VLAN, 802.1x, QoS, IGMP, ICMP, SSL |                                      |                                      |  |  |
| Intelligent<br>Analytics | Video Analysis       | Region Entrance, Region Exiting, Advanced Motion Detection, Tamper Detection, Line Crossing, Loitering, Object Left, Object Removed                                   |                                      |                                      |  |  |
| System                   | Storage              | Support microSD/SDHC/SDXC Card Local Storage, up to 256G                                                                                                              |                                      |                                      |  |  |
|                          | Advanced Function    | BLC, HLC, 2D DNR, 3D DNR, Defog, AWB,  IP Address Filtering, AGC, Anti-flicker, Corridor Mode, Deblur                                                                 |                                      |                                      |  |  |
|                          | SIP/VoIP Support     | Yes, Voice & Video-over-IP                                                                                                                                            |                                      |                                      |  |  |
|                          | Event Trigger        | Motion Detection, Network Disconnection, etc.                                                                                                                         |                                      |                                      |  |  |
|                          | Event Action         | FTP Upload, SMTP Upload, SD Card Record, SIP Phone, HTTP Notification, etc.                                                                                           |                                      |                                      |  |  |
|                          | System Compatibility | ONVIF Profile G & Q & S & T, API                                                                                                                                      |                                      |                                      |  |  |
| General                  | Working Temperature  | -40℃~60℃                                                                                                                                                              |                                      |                                      |  |  |
|                          | Working Humidity     | 0~90%(Non-condensing)                                                                                                                                                 |                                      |                                      |  |  |
|                          | Power Supply         | PoE (802.3af)                                                                                                                                                         |                                      |                                      |  |  |
|                          | Power Consumption    | 3W MAX<br>5W MAX (With White LED on)                                                                                                                                  | 3W MAX<br>5W MAX (With White LED on) | 4W MAX<br>6W MAX (With White LED on) |  |  |
|                          | Weather Proof        | Up to IP67-rated for Weather-resistant Performance                                                                                                                    |                                      |                                      |  |  |
|                          | Housing              | Vandal-proof IK10-rated Metal Housing                                                                                                                                 |                                      |                                      |  |  |
|                          | Weight               | 610g (Junction Box Version) / 450g (Cable Out Version)                                                                                                                |                                      |                                      |  |  |
|                          | Dimensions           | 97mmX74mmX180mm (Junction Box Version) / 64mmX64mmX160mm (Cable Out Version)                                                                                          |                                      |                                      |  |  |
|                          | Warranty             | 3/5 Years                                                                                                                                                             |                                      |                                      |  |  |