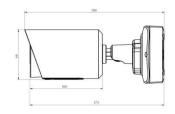

|                                      |  |  |
|                          | Dimensions           | 97mmX74mmX180mm (Junction Box Version) / 64mmX64mmX160mm (Cable Out Version)                                                                                          |                                      |                                      |  |  |
|                          | Warranty             | 3/5 Years                                                                                                                                                             |                                      |                                      |  |  |

www.milesight.com

# Al Color Vandal-proof Mini Bullet Network Camera



# Structure Diagrams

#### Junction Box Version







### Cable Out Version













Units: mm

## **Accessories Support**

A01 Pole Mount

Weight: 720g Dimensions: 170\*51.5\*152.6mm



A03 External Corner Bracket

Weight: 900g Dimensions: 170\*152.5\*76.3mm





Add: 220 NE 51st Street, Oakland Park, Florida 33334, USA Tel: +1-800-561-0485 Add: 925, Anyang SK V1 Center, LS-ro 116beon-gil, Dongan-gu, Anvang-si, Korea Tel: +82-31-990-7732