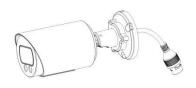

|  |  |
|                          | Dimensions           | 97mmX74mmX180mm (Junction Box Version) / 64mmX64mmX160mm (Cable Out Version)                                                                                          |                                      |                                      |  |  |
|                          | Warranty             | 3/5 Years                                                                                                                                                             |                                      |                                      |  |  |

www.milesight.com

# Al Color Vandal-proof Mini Bullet Network Camera



# Structure Diagrams

#### Junction Box Version







### Cable Out Version













Units: mm

## **Accessories Support**

A01 Pole Mount

Weight: 720g Dimensions: 170\*51.5\*152.6mm



A03 External Corner Bracket

Weight: 900g Dimensions: 170\*152.5\*76.3mm





Add: 220 NE 51st Street, Oakland Park, Florida 33334, USA Tel: +1-800-561-0485 Add: 925, Anyang SK V1 Center, LS-ro 116beon-gil, Dongan-gu, Anvang-si, Korea Tel: +82-31-990-7732