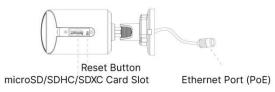

|  |  |
|                          | Dimensions           | 97mmX74mmX180mm (Junction Box Version) / 64mmX64mmX160mm (Cable Out Version)                                                                                          |                                      |                                      |  |  |
|                          | Warranty             | 3/5 Years                                                                                                                                                             |                                      |                                      |  |  |

www.milesight.com

# Al Color Vandal-proof Mini Bullet Network Camera



# Structure Diagrams

#### Junction Box Version







### Cable Out Version













Units: mm

## **Accessories Support**

A01 Pole Mount

Weight: 720g Dimensions: 170\*51.5\*152.6mm



A03 External Corner Bracket

Weight: 900g Dimensions: 170\*152.5\*76.3mm





Add: 220 NE 51st Street, Oakland Park, Florida 33334, USA Tel: +1-800-561-0485 Add: 925, Anyang SK V1 Center, LS-ro 116beon-gil, Dongan-gu, Anvang-si, Korea Tel: +82-31-990-7732