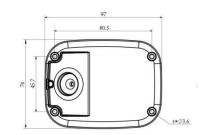

# Structure Diagrams

### Cable Out Version

Units: mm

# Al Color<sup>+</sup> Vandal-proof Mini Bullet Network Camera

| Interface                | Ethernet             | 1*RJ45 10M/100M Ethernet Port                                                                                                                                         |                                      |                                      |  |  |
|--------------------------|----------------------|-----------------------------------------------------------------------------------------------------------------------------------------------------------------------|--------------------------------------|--------------------------------------|--|--|
| Network                  | Network Storage      | NAS(Support NFS, SMB/CIFS), ANR                                                                                                                                       |                                      |                                      |  |  |
|                          | Protocol             | IPv4/IPv6, ARP, TCP, UDP, RTCP, RTP, RTSP, RTMP, HTTP, HTTPS, DNS, DDNS, DHCP, FTP, NTP, SMTP, SNMP, UPnP,<br>Bonjour, SIP, PPPoE, VLAN, 802.1x, QoS, IGMP, ICMP, SSL |                                      |                                      |  |  |
| Intelligent<br>Analytics | Video Analysis       | Region Entrance, Region Exiting, Advanced Motion Detection, Tamper Detection, Line Crossing, Loitering, Object Left, Object Removed                                   |                                      |                                      |  |  |
| System                   | Storage              | Support microSD/SDHC/SDXC Card Local Storage, up to 256G                                                                                                              |                                      |                                      |  |  |
|                          | Advanced Function    | BLC, HLC, 2D DNR, 3D DNR, Defog, AWB,  IP Address Filtering, AGC, Anti-flicker, Corridor Mode, Deblur                                                                 |                                      |                                      |  |  |
|                          | SIP/VoIP Support     | Yes, Voice & Video-over-IP                                                                                                                                            |                                      |                                      |  |  |
|                          | Event Trigger        | Motion Detection, Network Disconnection, etc.                                                                                                                         |                                      |                                      |  |  |
|                          | Event Action         | FTP Upload, SMTP Upload, SD Card Record, SIP Phone, HTTP Notification, etc.                                                                                           |                                      |                                      |  |  |
|                          | System Compatibility | ONVIF Profile G & Q & S & T, API                                                                                                                                      |                                      |                                      |  |  |
| General                  | Working Temperature  | -40℃~60℃                                                                                                                                                              |                                      |                                      |  |  |
|                          | Working Humidity     | 0~90%(Non-condensing)                                                                                                                                                 |                                      |                                      |  |  |
|                          | Power Supply         | PoE (802.3af)                                                                                                                                                         |                                      |                                      |  |  |
|                          | Power Consumption    | 3W MAX<br>5W MAX (With White LED on)                                                                                                                                  | 3W MAX<br>5W MAX (With White LED on) | 4W MAX<br>6W MAX (With White LED on) |  |  |
|                          | Weather Proof        | Up to IP67-rated for Weather-resistant Performance                                                                                                                    |                                      |                                      |  |  |
|                          | Housing              | Vandal-proof IK10-rated Metal Housing                                                                                                                                 |                                      |                                      |  |  |
|                          | Weight               | 610g (Junction Box Version) / 450g (Cable Out Version)                                                                                                                |                                      |                                      |  |  |
|                          | Dimensions           | 97mmX74mmX180mm (Junction Box Version) / 64mmX64mmX160mm (Cable Out Version)                                                                                          |                                      |                                      |  |  |
|                          | Warranty             | 3/5 Years                                                                                                                                                             |                                      |                                      |  |  |