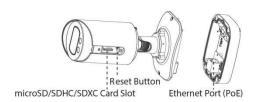

|                                      |  |  |
|                          | Dimensions           | 97mmX74mmX180mm (Junction Box Version) / 64mmX64mmX160mm (Cable Out Version)                                                                                          |                                      |                                      |  |  |
|                          | Warranty             | 3/5 Years                                                                                                                                                             |                                      |                                      |  |  |

www.milesight.com

# Al Color Vandal-proof Mini Bullet Network Camera



# Structure Diagrams

#### Junction Box Version







### Cable Out Version













Units: mm

## **Accessories Support**

A01 Pole Mount

Weight: 720g Dimensions: 170\*51.5\*152.6mm



A03 External Corner Bracket

Weight: 900g Dimensions: 170\*152.5\*76.3mm





Add: 220 NE 51st Street, Oakland Park, Florida 33334, USA Tel: +1-800-561-0485 Add: 925, Anyang SK V1 Center, LS-ro 116beon-gil, Dongan-gu, Anvang-si, Korea Tel: +82-31-990-7732