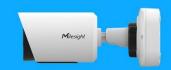

# Al Color<sup>+</sup> Vandal-proof Mini Bullet Network Camera

| Camera | Model                 | MS-C2964-(R)UPD<br>(2MP)                                                                                                                                                                      | MS-C5364-UPD<br>(5MP)                                                                                                                                                | MS-C8164-UPD<br>(4K)                                                                                                      |  |  |
|--------|-----------------------|-----------------------------------------------------------------------------------------------------------------------------------------------------------------------------------------------|----------------------------------------------------------------------------------------------------------------------------------------------------------------------|---------------------------------------------------------------------------------------------------------------------------|--|--|
|        | Image Sensor          | 1/2.8" Progressive Scan CMOS                                                                                                                                                                  |                                                                                                                                                                      |                                                                                                                           |  |  |
|        | Min. Illumination     | Color: 0.001Lux@F1.0<br>0Lux with White LED on                                                                                                                                                | Color: 0.002Lux@F1.0<br>0Lux with White LED on                                                                                                                       | Color: 0.005Lux@F1.0<br>0Lux with White LED on                                                                            |  |  |
|        | WDR                   | 120dB Super WDR                                                                                                                                                                               |                                                                                                                                                                      |                                                                                                                           |  |  |
|        | Lens                  | 2.8mm/4mm@F1.0                                                                                                                                                                                |                                                                                                                                                                      |                                                                                                                           |  |  |
|        | Mount                 | M12                                                                                                                                                                                           |                                                                                                                                                                      |                                                                                                                           |  |  |
|        | Field of View         | H109°/D125°/V61°(2.8mm)<br>H87°/D100°/V49°(4mm)                                                                                                                                               | H104°/D129°/V78°(2.8mm)<br>H81°/D100°/V61°(4mm)                                                                                                                      | H108°/D125°/V60°(2.8mm)<br>H87°/D101°/V49°(4mm)                                                                           |  |  |
|        | Shutter Time          | 1/100000s~1s                                                                                                                                                                                  |                                                                                                                                                                      |                                                                                                                           |  |  |
|        | Illumination Distance | Up to 30m                                                                                                                                                                                     |                                                                                                                                                                      |                                                                                                                           |  |  |
|        | S/N                   | >55dB                                                                                                                                                                                         |                                                                                                                                                                      |                                                                                                                           |  |  |
| Video  | Max.Image Resolution  | 1920x1080                                                                                                                                                                                     | 2592x1944                                                                                                                                                            | 3840x2160                                                                                                                 |  |  |
|        | Primary Stream        | 60Hz: 60fps@(1920x1080)(Optional for R Series), 30fps@(1920x1080, 1280x960, 1280x720, 704x576) 50Hz: 50fps@(1920x1080)(Optional for R Series), 25fps@(1920x1080, 1280x960, 1280x720, 704x576) | 60Hz: 30fps@(2592x1944,<br>2048x1536, 1920x1080, 1280x960,<br>1280x720, 704x576)<br>50Hz: 25fps@(2592x1944,<br>2048x1536, 1920x1080, 1280x960,<br>1280x720, 704x576) | 60Hz/50Hz: 30fps@(3840x2160,<br>3072x2048, 2592x1944, 2592x1520,<br>2048x1536, 1920x1080, 1280x960,<br>1280x720, 704x576) |  |  |
|        | Secondary Stream      | 60Hz: 30fps@(704x576, 640x480, 640x360, 352x288)<br>50Hz: 25fps@(704x576, 640x480, 640x360, 352x288)                                                                                          |                                                                                                                                                                      |                                                                                                                           |  |  |
|        | Tertiary Stream       | 60Hz: 30fps@(1280x720, 704x576, 640x480, 640x360, 352x288)<br>50Hz: 25fps@(1280x720, 704x576, 640x480, 640x360, 352x288)                                                                      |                                                                                                                                                                      |                                                                                                                           |  |  |
|        | Video Compression     | H.265*/H.265(HEVC)/H.264*/H.264/MJPEG                                                                                                                                                         |                                                                                                                                                                      |                                                                                                                           |  |  |
|        | Video Bit Rate        | 16Kbps∼16Mbps(CBR/VBR Adjustable)                                                                                                                                                             |                                                                                                                                                                      |                                                                                                                           |  |  |
|        | Privacy Masking       | Up to 4 areas                                                                                                                                                                                 |                                                                                                                                                                      |                                                                                                                           |  |  |
|        | ROI                   | Up to 8 areas                                                                                                                                                                                 |                                                                                                                                                                      |                                                                                                                           |  |  |
|        | Image Setting         | Brightness/Contrast/Saturation/Sharpness                                                                                                                                                      |                                                                                                                                                                      |                                                                                                                           |  |  |
|        |                       |                                                                                                                                                                                               |                                                                                                                                                                      |                                                                                                                           |  |  |

# Al Color<sup>+</sup> Vandal-proof Mini Bullet Network Camera

| Interface                | Ethernet             | 1*RJ45 10M/100M Ethernet Port                                                                                                                                         |                                      |                                      |  |  |
|--------------------------|----------------------|-----------------------------------------------------------------------------------------------------------------------------------------------------------------------|--------------------------------------|--------------------------------------|--|--|
| Network                  | Network Storage      | NAS(Support NFS, SMB/CIFS), ANR                                                                                                                                       |                                      |                                      |  |  |
|                          | Protocol             | IPv4/IPv6, ARP, TCP, UDP, RTCP, RTP, RTSP, RTMP, HTTP, HTTPS, DNS, DDNS, DHCP, FTP, NTP, SMTP, SNMP, UPnP,<br>Bonjour, SIP, PPPoE, VLAN, 802.1x, QoS, IGMP, ICMP, SSL |                                      |                                      |  |  |
| Intelligent<br>Analytics | Video Analysis       | Region Entrance, Region Exiting, Advanced Motion Detection, Tamper Detection, Line Crossing, Loitering, Object Left, Object Removed                                   |                                      |                                      |  |  |
| System                   | Storage              | Support microSD/SDHC/SDXC Card Local Storage, up to 256G                                                                                                              |                                      |                                      |  |  |
|                          | Advanced Function    | BLC, HLC, 2D DNR, 3D DNR, Defog, AWB,  IP Address Filtering, AGC, Anti-flicker, Corridor Mode, Deblur                                                                 |                                      |                                      |  |  |
|                          | SIP/VoIP Support     | Yes, Voice & Video-over-IP                                                                                                                                            |                                      |                                      |  |  |
|                          | Event Trigger        | Motion Detection, Network Disconnection, etc.                                                                                                                         |                                      |                                      |  |  |
|                          | Event Action         | FTP Upload, SMTP Upload, SD Card Record, SIP Phone, HTTP Notification, etc.                                                                                           |                                      |                                      |  |  |
|                          | System Compatibility | ONVIF Profile G & Q & S & T, API                                                                                                                                      |                                      |                                      |  |  |
| General                  | Working Temperature  | -40℃~60℃                                                                                                                                                              |                                      |                                      |  |  |
|                          | Working Humidity     | 0~90%(Non-condensing)                                                                                                                                                 |                                      |                                      |  |  |
|                          | Power Supply         | PoE (802.3af)                                                                                                                                                         |                                      |                                      |  |  |
|                          | Power Consumption    | 3W MAX<br>5W MAX (With White LED on)                                                                                                                                  | 3W MAX<br>5W MAX (With White LED on) | 4W MAX<br>6W MAX (With White LED on) |  |  |
|                          | Weather Proof        | Up to IP67-rated for Weather-resistant Performance                                                                                                                    |                                      |                                      |  |  |
|                          | Housing              | Vandal-proof IK10-rated Metal Housing                                                                                                                                 |                                      |                                      |  |  |
|                          | Weight               | 610g (Junction Box Version) / 450g (Cable Out Version)                                                                                                                |                                      |                                      |  |  |
|                          | Dimensions           | 97mmX74mmX180mm (Junction Box Version) / 64mmX64mmX160mm (Cable Out Version)                                                                                          |                                      |                                      |  |  |
|                          | Warranty             | 3/5 Years                                                                                                                                                             |                                      |                                      |  |  |