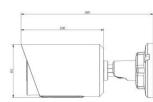

# Structure Diagrams

#### Junction Box Version

# Al Color<sup>+</sup> Vandal-proof Mini Bullet Network Camera

| Interface                | Ethernet             | 1*RJ45 10M/100M Ethernet Port                                                                                                                                         |                                      |                                      |  |  |
|--------------------------|----------------------|-----------------------------------------------------------------------------------------------------------------------------------------------------------------------|--------------------------------------|--------------------------------------|--|--|
| Network                  | Network Storage      | NAS(Support NFS, SMB/CIFS), ANR                                                                                                                                       |                                      |                                      |  |  |
|                          | Protocol             | IPv4/IPv6, ARP, TCP, UDP, RTCP, RTP, RTSP, RTMP, HTTP, HTTPS, DNS, DDNS, DHCP, FTP, NTP, SMTP, SNMP, UPnP,<br>Bonjour, SIP, PPPoE, VLAN, 802.1x, QoS, IGMP, ICMP, SSL |                                      |                                      |  |  |
| Intelligent<br>Analytics | Video Analysis       | Region Entrance, Region Exiting, Advanced Motion Detection, Tamper Detection, Line Crossing, Loitering, Object Left, Object Removed                                   |                                      |                                      |  |  |
| System                   | Storage              | Support microSD/SDHC/SDXC Card Local Storage, up to 256G                                                                                                              |                                      |                                      |  |  |
|                          | Advanced Function    | BLC, HLC, 2D DNR, 3D DNR, Defog, AWB,  IP Address Filtering, AGC, Anti-flicker, Corridor Mode, Deblur                                                                 |                                      |                                      |  |  |
|                          | SIP/VoIP Support     | Yes, Voice & Video-over-IP                                                                                                                                            |                                      |                                      |  |  |
|                          | Event Trigger        | Motion Detection, Network Disconnection, etc.                                                                                                                         |                                      |                                      |  |  |
|                          | Event Action         | FTP Upload, SMTP Upload, SD Card Record, SIP Phone, HTTP Notification, etc.                                                                                           |                                      |                                      |  |  |
|                          | System Compatibility | ONVIF Profile G & Q & S & T, API                                                                                                                                      |                                      |                                      |  |  |
| General                  | Working Temperature  | -40℃~60℃                                                                                                                                                              |                                      |                                      |  |  |
|                          | Working Humidity     | 0~90%(Non-condensing)                                                                                                                                                 |                                      |                                      |  |  |
|                          | Power Supply         | PoE (802.3af)                                                                                                                                                         |                                      |                                      |  |  |
|                          | Power Consumption    | 3W MAX<br>5W MAX (With White LED on)                                                                                                                                  | 3W MAX<br>5W MAX (With White LED on) | 4W MAX<br>6W MAX (With White LED on) |  |  |
|                          | Weather Proof        | Up to IP67-rated for Weather-resistant Performance                                                                                                                    |                                      |                                      |  |  |
|                          | Housing              | Vandal-proof IK10-rated Metal Housing                                                                                                                                 |                                      |                                      |  |  |
|                          | Weight               | 610g (Junction Box Version) / 450g (Cable Out Version)                                                                                                                |                                      |                                      |  |  |
|                          | Dimensions           | 97mmX74mmX180mm (Junction Box Version) / 64mmX64mmX160mm (Cable Out Version)                                                                                          |                                      |                                      |  |  |
|                          | Warranty             | 3/5 Years                                                                                                                                                             |                                      |                                      |  |  |