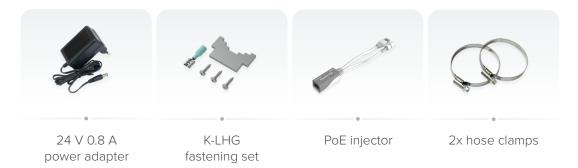

391 x 227 mm                                                                                                                          |
| Operating system            | RouterOS v7, License level 3                                                                                                                |
| Operating temperature       | -40°C to +70°C                                                                                                                              |

## Powering

| PoE in                        | 802.3af/at |
|-------------------------------|------------|
| Supported input Voltage       | 12-57 V    |
| Power adapter nominal voltage | 24 V       |
| Power adapter nominal current | 0.8 A      |
| Max power consumption         | 8 W        |

## Included parts



LHG LTE18 kit