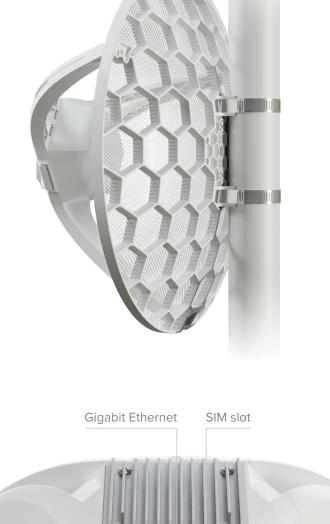

LHG LTE18 kit

There's a mighty high-gain antenna inside that supports a variety of LTE bands. It goes as high as 2.7 GHz. And it offers extensive low frequency coverage as well.

You'll be using the **Gigabit Ethernet** port with **PoE-in** for powering. But we've included an injector as well – for traditional powering. There's a standard **MicroSIM slot** for LTE connectivity. And at the heart of this useful gadget, we have a powerful 64 bit **dual-core ARM CPU**.