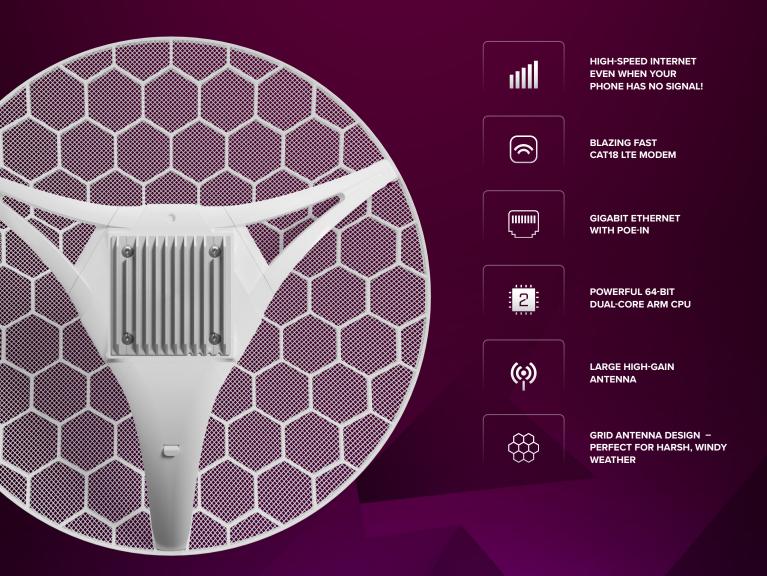

## **LHG LTE18 kit**

Great distances, even greater speed – with the power of the ultra fast LTE Category 18 modem.

Last-mile-internet solution for the most remote areas.

Speeds up to one Gbps!

Like the previous LHG LTE models, this is a last-mile-internet solution for situations when even your phone might not have any signal. The new LHG comes with a cutting-edge Category 18 LTE modem — for the fastest mobile internet no matter where you are. This kit supports speeds up to one Gbps! Due to its large high-gain 17 dBi antenna, LHG LTE18 kit can connect to cell towers in extreme rural locations where nothing else is available.

There is a massive heat sink, so you don't have to worry about overheating. The grid antenna design can withstand harsh, windy weather. And it can be mounted in different ways, including poles and masts.

LHG LTE18 kit

There's a mighty high-gain antenna inside that supports a variety of LTE bands. It goes as high as 2.7 GHz. And it offers extensive low frequency coverage as well.

You'll be using the **Gigabit Ethernet** port with **PoE-in** for powering. But we've included an injector as well – for traditional powering. There's a standard **MicroSIM slot** for LTE connectivity. And at the heart of this useful gadget, we have a powerful 64 bit **dual-core ARM CPU**.