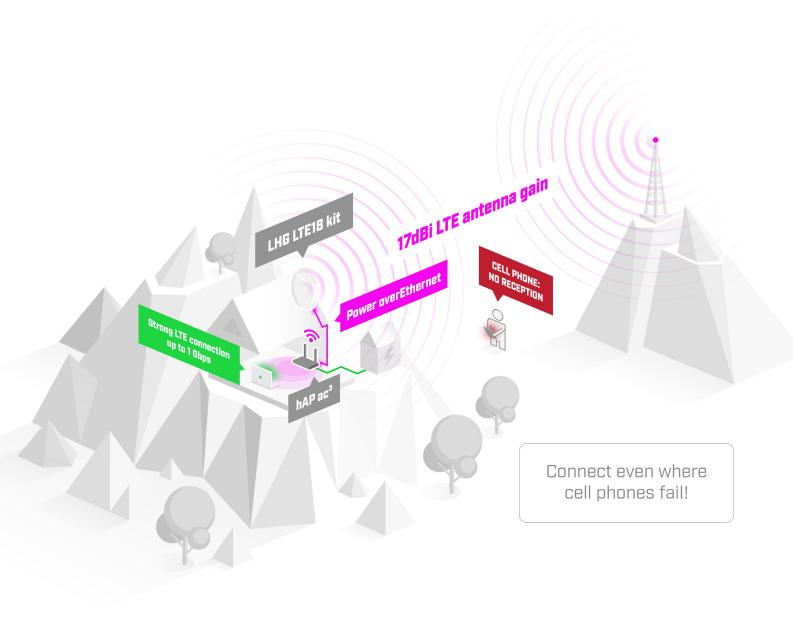

## **LHG LTE18 kit**

Great distances, even greater speed – with the power of the ultra fast LTE Category 18 modem.

Last-mile-internet solution for the most remote areas.

Speeds up to one Gbps!

Like the previous LHG LTE models, this is a last-mile-internet solution for situations when even your phone might not have any signal. The new LHG comes with a cutting-edge Category 18 LTE modem — for the fastest mobile internet no matter where you are. This kit supports speeds up to one Gbps! Due to its large high-gain 17 dBi antenna, LHG LTE18 kit can connect to cell towers in extreme rural locations where nothing else is available.

So don't wait for cable or satellite network providers to reach you — choose LHG LTE18 kit and always stay connected!

LHG LTE18 kit