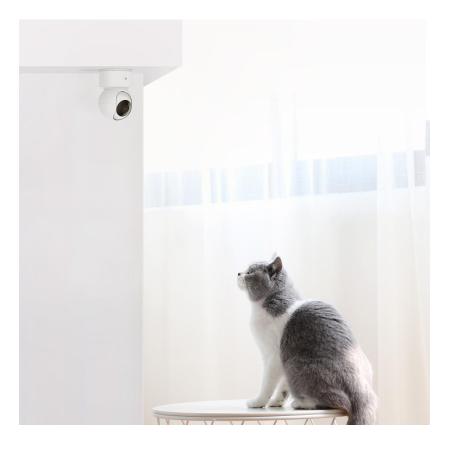

### **Human Detection**

With advanced AI tech, C20 will immediately notice you who's coming and going.

Just one simple tap

A welcomed guest or unwanted visitor ?

### **Sound Detection Active Alarm**

When there is an odd sound like crashing, breaking, or a child crying, the camera will detect it and send it to your mobile phone to ensure the safety of your child.