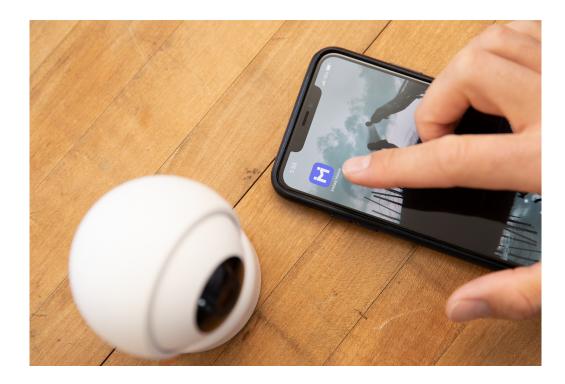

## Work with imilabhome

#### Works with imilab home

imildo

**Imilab Home** 

imilas

C20 Camera
Cable
Adaptor
Installation Pack
User Manual

| Model ID      | CMJX                      |
|---------------|---------------------------|
| Color:        | White                     |
| Dimension:    | 112×76×76mm               |
| Weight:       | 211g                      |
| Package Size: | 160×90×90mm               |
| Power Input:  | 5V-2A                     |
| Linkage:      | WiFi: 2.4GHz              |
| Aperture      | F2.1                      |
| Resolution:   | 1080P                     |
| Focus:        | 3.71mm                    |
| Angle:        | 105°                      |
| Night Vision: | 4 * 850nm infrared LED    |
| Distance:     | 10m                       |
| Voice:        | Bi-direction              |
| Storage:      | Cloud, Micro SD (Max64GB) |
|               |                           |