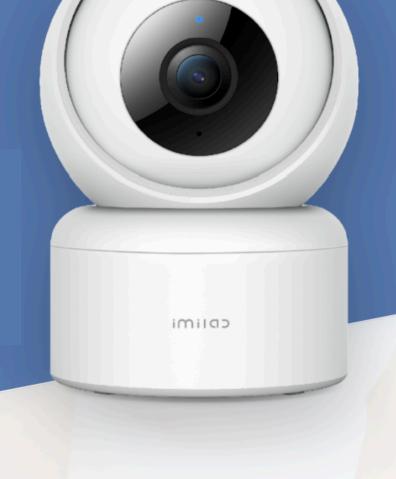

#### **IMILAB C20 Home Security** Camera

Baby Crying Detection

**Motion Tracking** Human Detection | Advanced Night Vision

## 360° Panoramic View Anytime, Anywhere

The dual-motor pan/tilt supports free rotation in all directions—up, down, left, and right—with a 360° horizontal viewing angle and a 105°vertical viewing angle.