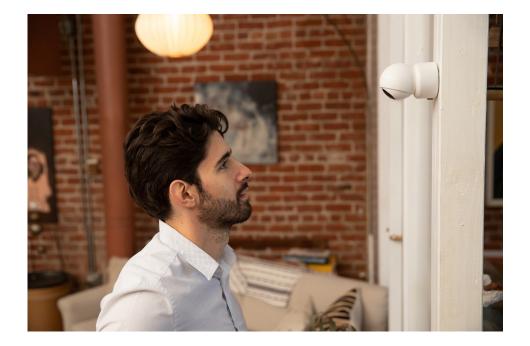

### **Human Detection**

With advanced AI tech, C20 will immediately notice you who's coming and going.

Just one simple tap

A welcomed guest or unwanted visitor ?