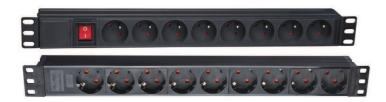

| Part Number | Description                                       |
|-------------|---------------------------------------------------|
| PDU06S      | 19" 6x250V power distribution unit with switch    |
| PDU08       | 19" 8x250V power distribution unit without switch |
| PDU08S      | 19" 8x250V power distribution unit with switch    |
| PDU09       | 19" 9x250V power distribution unit without switch |
| PDU09S      | 19" 9x250V power distribution unit with switch    |