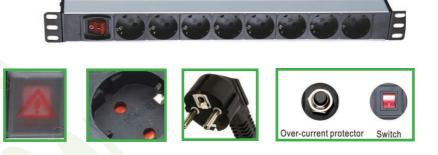

## **STANDART LINE 19" POWER DISTRIBUTION UNITS**

| Part Number | Description                                                                           |
|-------------|---------------------------------------------------------------------------------------|
| PDU08SAS    | 19" 8x250V Aluminium power distribution unit with switch                              |
| PDU08SASO   | 19" 8x250V Aluminium power distribution unit with switch, and over-current protection |