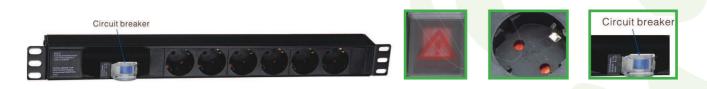

| Part Number | Description                                             |  |
|-------------|---------------------------------------------------------|--|
| PDU06CB     | 19" 6x250V power distribution unit with Circuit breaker |  |