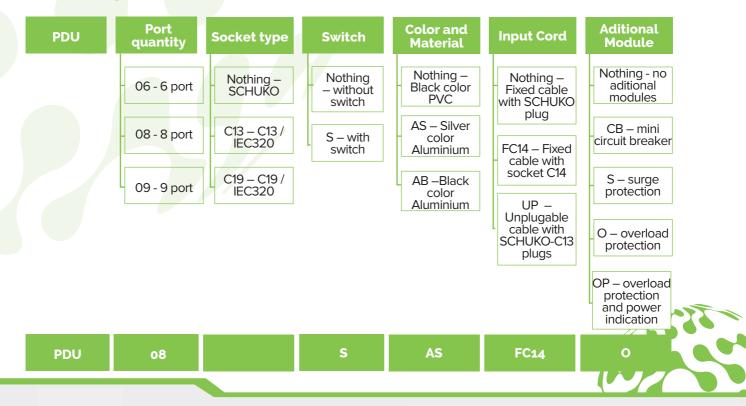

x output current    | 16A                            |
| Cable specification   | 3x1.5            | Max output power      | 3.5KW                          |
| Type of input plug    | Schuko, C14, C20 | Product size          | LXWXH=480X44.4X44.5mm (19")    |
| Cable length          | 1.8m             | Mounting length       | 480mm                          |
| Max input current     | 16A              | Product color         | Black, Silver                  |
| Output Conectors      | Schuko, C13, C19 | Shell material        | Plastic shell, Aluminium shell |
| Output quantity       | 6,8,9            | Mounting              | 19" with brackets included     |
| Output voltage        | 250VAC           | Mounting              | Horizontal installation        |

## **Product Configurator:**